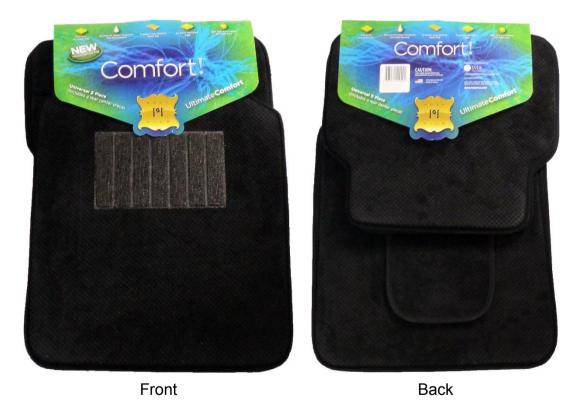

# Unique car mat with anti-fatique foam for a relaxing ride

Hong Kong June, 2013: International Market Access adds to its already popular Posh Pile range by launching a unique microfiber car mat. This dramatically new Comfort! mat has a universal 5 piece design proven to fit over 80% of the cars on today's roads.

Posh Pile Comfort! car mats come in black. These mats feature all the most advanced Posh Pile standard features ever:

- Soft super plush long wearing microfiber pile
- Waterproof composite non-skid backing
- Premium long-wearing woven nylon heel pad
- High tech anti-fatique gel foam core