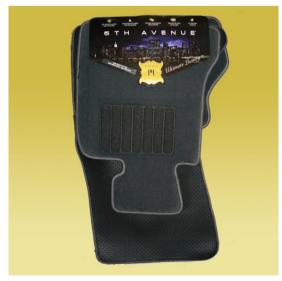

# Posh Pile launches 5th Avenue Direct Fit Ultimate Luxury Car Mats!

Posh Pile 5th Avenue mats come in three colors, Beige/Tan, Grey, and Black. The first direct fit models offered by Posh Pile in right hand drive are:

- BMW (E90) 3-Series 4 door Sedan 2005 2008
- BMW (E60) 5-Series 4 door Sedan 2004 2009
- Mercedes Benz (W221) S-Class Sedan 2005 2009

The most important component for long floor mat life is the backing. It is literally the backbone of the mat. 5<sup>th</sup> Avenue uses more expensive TPR rubber instead of common PVC because it makes a more supple form – fitting, and longer lasting mat. These luxury mats also included a woven nylon heel pad instead of common plastic or nylon and a sewn edge that exceeds OE mat specifications.