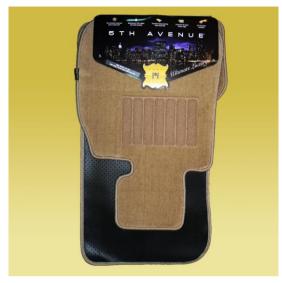

# Posh Pile launches 5th Avenue Direct Fit Ultimate Luxury Car Mats!

## Direct fit mats better than O.E. quality

Hong Kong 30 July 2010: International Market Access adds to it's already popular Posh Pile 5<sup>th</sup> Avenue range by launching direct fit mats for hard to fit cars. It's universal mats already fit over 77% of the cars on the road.

Posh Pile 5th Avenue mats come in three colors, Beige/Tan, Grey, and Black. The first direct fit models offered by Posh Pile in right hand drive are:

- BMW (E90) 3-Series 4 door Sedan 2005 2008
- BMW (E60) 5-Series 4 door Sedan 2004 2009
- Mercedes Benz (W221) S-Class Sedan 2005 2009

These mats feature all the Posh Pile 5<sup>th</sup> Avenue standard features along with OE mounting fasteners that exactly replace the original car mats. End users can see videos on YouTube showing precisely how these direct fit mats fit.

The most important component for long floor mat life is the backing. It is literally the backbone of the mat. 5<sup>th</sup> Avenue uses more expensive TPR rubber instead of common PVC because it makes a more supple form – fitting, and longer lasting mat. These luxury mats also included a woven nylon heel pad instead of common plastic or nylon and a sewn edge that exceeds OE mat specifications.