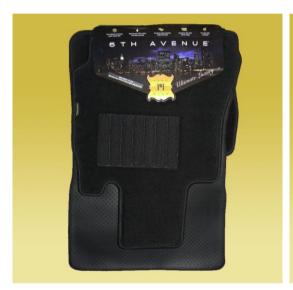

# Posh Pile launches 5th Avenue Direct Fit Ultimate Luxury Car Mats!

Posh Pile 5th Avenue mats come in three colors, Beige/Tan, Grey, and Black. The first direct fit models offered by Posh Pile in right hand drive are:

- BMW (E90) 3-Series 4 door Sedan 2005 2008
- BMW (E60) 5-Series 4 door Sedan 2004 2009
- Mercedes Benz (W221) S-Class Sedan 2005 2009

The most important component for long floor mat life is the backing. It is literally the backbone of the mat. 5<sup>th</sup> Avenue uses more expensive TPR rubber instead of common PVC because it makes a more supple form – fitting, and longer lasting mat. These luxury mats also included a woven nylon heel pad instead of common plastic or nylon and a sewn edge that exceeds OE mat specifications.