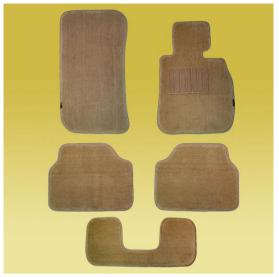

For more information, visit <a href="https://www.poshpile.com">www.poshpile.com</a> or call (852) 2967-0202

Mercedes Benz (W221) S-Class Sedan 2005 – 2009

5 piece set

BMW (E60) 5-Series 4 door Sedan 2004 – 2009

5 piece set

# Posh Pile Launches 5<sup>th</sup> Avenue Direct Fit Car Mats! / page 3

BMW (E90) 3-Series 4 door Sedan 2005 – 2008

5 piece set