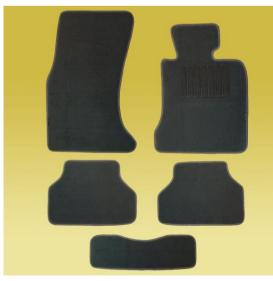

# Posh Pile Launches 5<sup>th</sup> Avenue Direct Fit Car Mats! / page 3

BMW (E90) 3-Series 4 door Sedan 2005 – 2008

5 piece set